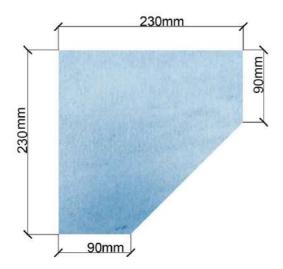

| Size          | 230mm X 230mm                     |  |  |
|---------------|-----------------------------------|--|--|
| Thickness     | 6mm                               |  |  |
| Shape         | Quadrant                          |  |  |
| Frame type    | Rust Free Stainless Steel Railing |  |  |
| Mounting type | Wall Fittings                     |  |  |
| Finishes      | Clear, Digital print              |  |  |

| Size          | 230mm X 230mm        |
|---------------|----------------------|
| Thickness     | 6mm                  |
| Shape         | Quadrant             |
| Frame type    | Rust Free Stainless  |
| Mounting type | Wall Fittings        |
| Finishes      | Clear, Digital print |

### **APPLICATION**

- Bathroom
- Home office
- Kitchen
- Kids room
- Bedroom

| TRODUCT DESCRIPTION |                     |  |
|---------------------|---------------------|--|
| Size                | 230mm X 230mm       |  |
| Thickness           | 6mm                 |  |
| Shape               | Quadrant            |  |
| Frame type          | Rust Free Stainless |  |
| Mounting type       | Wall Fittings       |  |