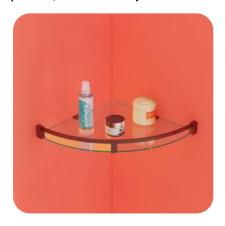

### **QUADRANT**

Quadrant glass corner shelves are designed to fit into the corners of a room, providing a practical and stylish solution for storage or display. These shelves typically have a triangular or quarter-circle shape to fit seamlessly into corner spaces. The combination of glass and a sleek, modern design can provide a visually appealing display area for decorative items, plants, or other objects.

#### **APPLICATION**

- Bathroom
- Living room
- Kitchen
- Study room
- Entry way

| PR | $\cap$ | ח | П  | $\frown$ | F | EC         | $\cap$ D | וחו |    | N  |
|----|--------|---|----|----------|---|------------|----------|-----|----|----|
| PR | U      | ш | U. | U        | U | <b>E</b> 3 | UR       | II  | IU | IV |

| Size          | 230mm X 230mm                     |  |  |
|---------------|-----------------------------------|--|--|
| Thickness     | 6mm                               |  |  |
| Shape         | Quadrant                          |  |  |
| Frame type    | Rust Free Stainless Steel Railing |  |  |
| Mounting type | Wall Fittings                     |  |  |
| Finishes      | Clear, Digital print              |  |  |