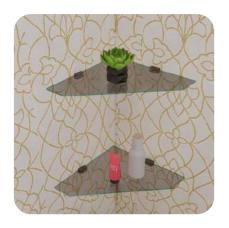

### **DIAMOND**

A diamond-shaped glass corner shelf can be a unique and stylish addition to your interior decor. This type of shelf not only serves a functional purpose for storage but also adds an interesting geometric element to the design of the room.

#### **APPLICATION**

- Bathroom
- Living room
- Kitchen
- Study room
- Dining room

| DDC | וחו | $I \cap T$ | DESC | וסי   | DTI |              |
|-----|-----|------------|------|-------|-----|--------------|
| PRU | JUL | , L        | DEOL | J N I | РΠ  | $\mathbf{O}$ |

| Size          | 230mm X 230mm        |
|---------------|----------------------|
| Thickness     | 6mm                  |
| Shape         | Quadrant             |
| Frame type    | Rust Free Stainless  |
| Mounting type | Wall Fittings        |
| Finishes      | Clear, Digital print |