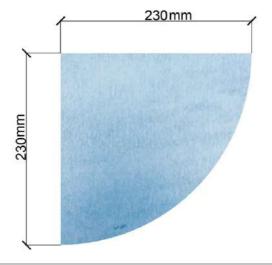

| Size          | 230mm X 230mm                     |  |  |
|---------------|-----------------------------------|--|--|
| Thickness     | 6mm                               |  |  |
| Shape         | Quadrant                          |  |  |
| Frame type    | Rust Free Stainless Steel Railing |  |  |
| Mounting type | Wall Fittings                     |  |  |
| Finishes      | Clear, Digital print              |  |  |