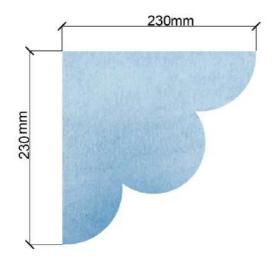

| Size          | 230mm X 230mm                     |  |  |
|---------------|-----------------------------------|--|--|
| Thickness     | 6mm                               |  |  |
| Shape         | Quadrant                          |  |  |
| Frame type    | Rust Free Stainless Steel Railing |  |  |
| Mounting type | Wall Fittings                     |  |  |
| Finishes      | Clear, Digital print              |  |  |

| Size          | 230mm X 230mm        |
|---------------|----------------------|
| Thickness     | 6mm                  |
| Shape         | Quadrant             |
| Frame type    | Rust Free Stainless  |
| Mounting type | Wall Fittings        |
| Finishes      | Clear, Digital print |