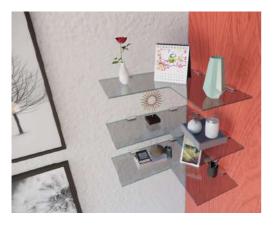

#### Living room, Bedroom

To display decorative items such as vases, sculptures, or art pieces, The transparent nature of glass allows the items to stand out without overwhelming the Living space.

In bedrooms with limited space, use a glass corner shelf as a nightstand alternative. It provides a place for a few nighttime essentials without taking up much floor space.

#### Kitchen, Dining room

Use glass shelves to store and display spice jars. This not only keeps your spices organized but also adds a visually appealing element to the kitchen.

To showcase seasonal or decorative centerpieces for your dining table it complements your dining room's aesthetic.