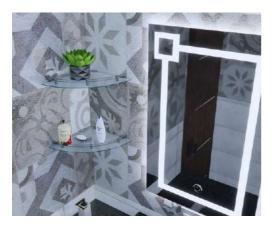

#### Bathroom, Shower

In bathrooms, glass corner shelves can be used for storing toiletries, towels, or decorative items. The open design prevents the shelves from looking too bulky, which is especially advantageous in smaller bathrooms. Glass corner shelves in the shower keep bath products neatly organized and within reach.

### **QUADRANT**

Quadrant glass corner shelves are designed to fit into the corners of a room, providing a practical and stylish solution for storage or display. These shelves typically have a triangular or quarter-circle shape to fit seamlessly into corner spaces. The combination of glass and a sleek, modern design can provide a visually appealing display area for decorative items, plants, or other objects.