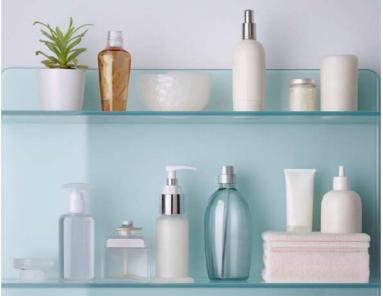

#### Bathroom, Shower

In bathrooms, glass corner shelves can be used for storing toiletries, towels, or decorative items. The open design prevents the shelves from looking too bulky, which is especially advantageous in smaller bathrooms. Glass corner shelves in the shower keep bath products neatly organized and within reach.