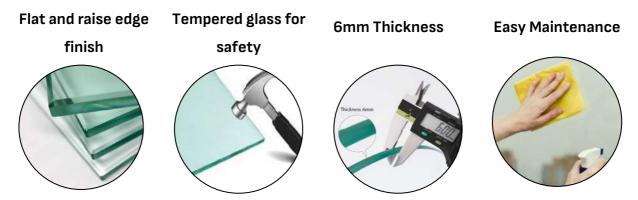

| SPECIFICATION  |                                         |  |  |
|----------------|-----------------------------------------|--|--|
| Glass Strength | Toughened Glass                         |  |  |
| Thickness      | 6mm                                     |  |  |
| Appearance     | Clear, Tinted, Frosted, Digitally print |  |  |
| Edges Finish   | Flat & Raise                            |  |  |
| Frame type     | Rust free Stainless Steel               |  |  |
| Mounting Type  | Wall fittings                           |  |  |