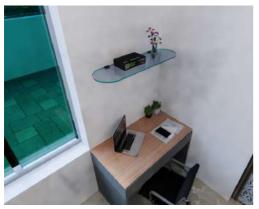

#### Home Office / Study Room

Use glass corner shelves to showcase decorative items such as awards, sculptures, or art pieces. This can add a personalized touch to your office or study space.

Glass shelves are great for storing office supplies such as pens, notepads, and other stationery items. This helps keep your workspace tidy and accessible.