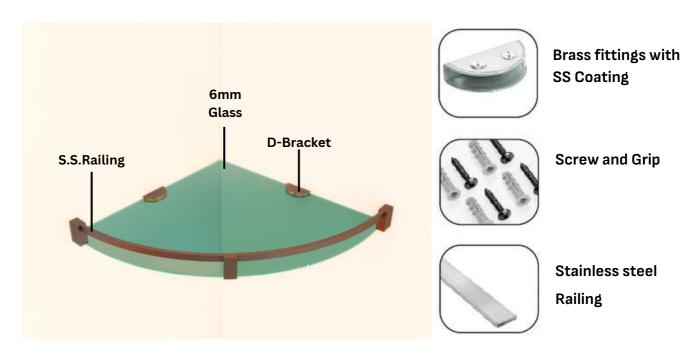

## **Fittings**

#### Glass Corner Shelves - Easy to Install and Long-lasting.

Corner shelf is a must-have accessory that can make life easy in your living room, bathroom, workplace, bedrooms and practically any place! It gives a convenient and compact spot for you to quickly place and grab your daily essentials like you car keys, your mobile phone charging station, your current good-read books, toiletries etc.

| SPECIFICATION  |                                         |  |  |
|----------------|-----------------------------------------|--|--|
| Glass Strength | Toughened Glass                         |  |  |
| Thickness      | 6mm                                     |  |  |
| Appearance     | Clear, Tinted, Frosted, Digitally print |  |  |
| Edges Finish   | Flat & Raise                            |  |  |
| Frame type     | Rust free Stainless Steel               |  |  |
| Mounting Type  | Wall fittings                           |  |  |