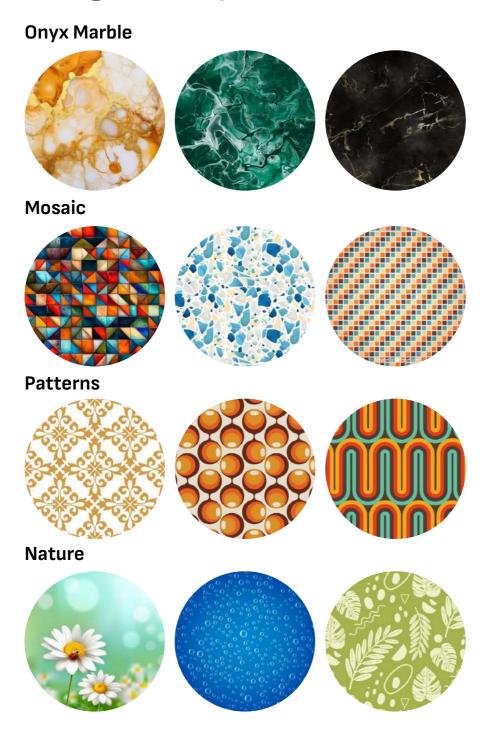

ngs        |
| Finishes      | Clear, Digital print |

### **FLOWER**

A flower-shaped glass corner shelf can be a unique and visually appealing addition to your interior decor. This unconventional design adds a touch of creativity and can serve both functional and decorative purposes.









### **APPLICATION**

- Bathroom
- Home office
- Kitchen
- Kids room
- Bedroom

| TRODUCT DESCRIPTION |                     |  |
|---------------------|---------------------|--|
| Size                | 230mm X 230mm       |  |
| Thickness           | 6mm                 |  |
| Shape               | Quadrant            |  |
| Frame type          | Rust Free Stainless |  |
| Mounting type       | Wall Fittings       |  |

Clear, Digital print

PRODUCT DESCRIPTION

**Finishes** 

## **Design Gallery**



Scan here to view more designs from our gallery



### Steps to Get Your Glass Corner Shelf



Call for a Free Consultation



**Discuss the Requirements** 



**Site Visit** 



Select from the Wide Range of Options

(Customize the glass based on privacy options)



**Get your Free Quote** 



**Execute Order after Customer Confirmation** 

For Customization Options Please Contact ModDwell Boutique Team

Mr. Naveen Raj - +91 72003 24731 -

### **Enjoy the Benefits of ModDwell!**

**Installation & After Sales Support** 



Privacy & Transparency



Durable & Safety



Custom Shading



Low maintenance



Hygienic



Eco-Friendly

# TPRS-QSPI QUALITY SERVICEABILITY PROFESSIONALISM INNOVATION

TPRS is a 1000+ members family. With 25 years of expertise, we specialize in toughened safety gla