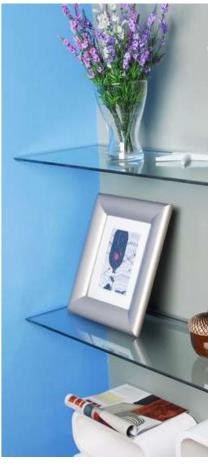

#### Living room, Bedroom

To display decorative items such as vases, sculptures, or art pieces, The transparent nature of glass allows the items to stand out without overwhelming the Living space.

In bedrooms with limited space, use a glass corner shelf as a nightstand alternative. It provides a place for a few nighttime essentials without taking up much floor space.