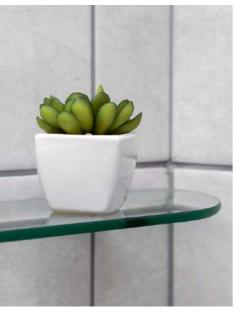

### **GLASS SHELVES**

Corner spaces are often underutilized, but glass corner shelves allow you to make the most of the areas like the Bathroom, living room kitchen, Dining area, home office, study room, and entryway. They fit seamlessly into corners, providing additional storage or display space without taking up valuable floor space.

The transparency of the glass makes the shelves visually light, creating a sense of openness. This can be particularly beneficial in smaller rooms where you want to avoid a cluttered or cramped look.