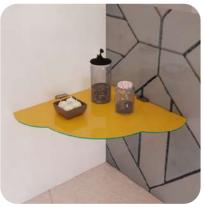

### **FLOWER**

A flower-shaped glass corner shelf can be a unique and visually appealing addition to your interior decor. This unconventional design adds a touch of creativity and can serve both functional and decorative purposes.

### **APPLICATION**

- Bathroom
- Home office
- Kitchen
- Kids room
- Bedroom

| TRODUCT DESCRIPTION |                     |  |
|---------------------|---------------------|--|
| Size                | 230mm X 230mm       |  |
| Thickness           | 6mm                 |  |
| Shape               | Quadrant            |  |
| Frame type          | Rust Free Stainless |  |
| Mounting type       | Wall Fittings       |  |