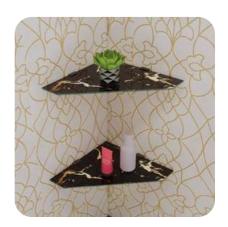

### **DIAMOND**

A diamond-shaped glass corner shelf can be a unique and stylish addition to your interior decor. This type of shelf not only serves a functional purpose for storage but also adds an interesting geometric element to the design of the room.

#### **APPLICATION**

- Bathroom
- Living room
- Kitchen
- Study room
- Dining room

| DDC | וחו | $I \cap T$ | DESC | וסי   | DTI |              |
|-----|-----|------------|------|-------|-----|--------------|
| PRU | JUL | , L        | DEOL | J N I | РΠ  | $\mathbf{O}$ |

| Size          | 230mm X 230mm        |
|---------------|----------------------|
| Thickness     | 6mm                  |
| Shape         | Quadrant             |
| Frame type    | Rust Free Stainless  |
| Mounting type | Wall Fittings        |
| Finishes      | Clear, Digital print |