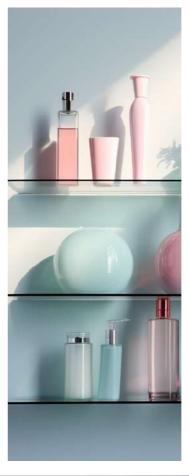

#### Bathroom, Shower

In bathrooms, glass corner shelves can be used for storing toiletries, towels, or decorative items. The open design prevents the shelves from looking too bulky, which is especially advantageous in smaller bathrooms. Glass corner shelves in the shower keep bath products neatly organized and within reach.