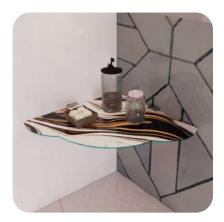

### **DIAMOND**

A diamond-shaped glass corner shelf can be a unique and stylish addition to your interior decor. This type of shelf not only serves a functional purpose for storage but also adds an interesting geometric element to the design of the room.

| Size          | 230mm X 230mm        |
|---------------|----------------------|
| Thickness     | 6mm                  |
| Shape         | Quadrant             |
| Frame type    | Rust Free Stainless  |
| Mounting type | Wall Fittings        |
| Finishes      | Clear, Digital print |