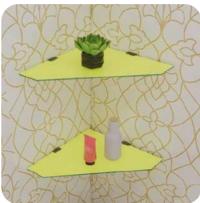

### **QUADRANT**

Quadrant glass corner shelves are designed to fit into the corners of a room, providing a practical and stylish solution for storage or display. These shelves typically have a triangular or quarter-circle shape to fit seamlessly into corner spaces. The combination of glass and a sleek, modern design can provide a visually appealing display area for decorative items, plants, or other objects.

#### **APPLICATION**

- Bathroom
- Living room
- Kitchen
- Study room
- Entry way

| PR | $\cap$ | ח | П  | $\frown$ | F | EC         | $\cap$ D | וחו |    | N  |
|----|--------|---|----|----------|---|------------|----------|-----|----|----|
| PR | U      | ш | U. | U        | U | <b>E</b> 3 | UR       | II  | IU | IV |

| Size          | 230mm X 230mm                     |  |  |
|---------------|-----------------------------------|--|--|
| Thickness     | 6mm                               |  |  |
| Shape         | Quadrant                          |  |  |
| Frame type    | Rust Free Stainless Steel Railing |  |  |
| Mounting type | Wall Fittings                     |  |  |
| Finishes      | Clear, Digital print              |  |  |