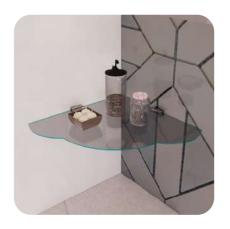

### **QUADRANT**

Quadrant glass corner shelves are designed to fit into the corners of a room, providing a practical and stylish solution for storage or display. These shelves typically have a triangular or quarter-circle shape to fit seamlessly into corner spaces. The combination of glass and a sleek, modern design can provide a visually appealing display area for decorative items, plants, or other objects.

| Size          | 230mm X 230mm                     |  |  |
|---------------|-----------------------------------|--|--|
| Thickness     | 6mm                               |  |  |
| Shape         | Quadrant                          |  |  |
| Frame type    | Rust Free Stainless Steel Railing |  |  |
| Mounting type | Wall Fittings                     |  |  |
| Finishes      | Clear, Digital print              |  |  |