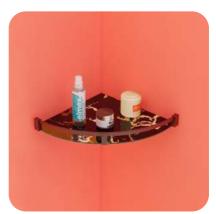

### **QUADRANT**

Quadrant glass corner shelves are designed to fit into the corners of a room, providing a practical and stylish solution for storage or display. These shelves typically have a triangular or quarter-circle shape to fit seamlessly into corner spaces. The combination of glass and a sleek, modern design can provide a visually appealing display area for decorative items, plants, or other objects.

#### **APPLICATION**

- Bathroom
- Living room
- Kitchen
- Study room
- Entry way

| PR | $\cap$ | ח | П  | $\frown$ | F | EC         | $\cap$ D | וחו |    | N  |
|----|--------|---|----|----------|---|------------|----------|-----|----|----|
| PR | U      | ш | U. | U        | U | <b>E</b> 3 | UR       | II  | IU | IV |

| Size          | 230mm X 230mm                     |  |  |
|---------------|-----------------------------------|--|--|
| Thickness     | 6mm                               |  |  |
| Shape         | Quadrant                          |  |  |
| Frame type    | Rust Free Stainless Steel Railing |  |  |
| Mounting type | Wall Fittings                     |  |  |
| Finishes      | Clear, Digital print              |  |  |