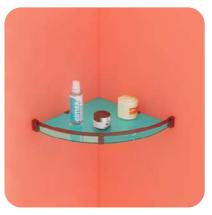

### **QUADRANT**

Quadrant glass corner shelves are designed to fit into the corners of a room, providing a practical and stylish solution for storage or display. These shelves typically have a triangular or quarter-circle shape to fit seamlessly into corner spaces. The combination of glass and a sleek, modern design can provide a visually appealing display area for decorative items, plants, or other objects.

#### **APPLICATION**

- Bathroom
- Living room
- Kitchen
- Study room
- Entry way

| PR | $\cap$ | ח | П  | $\frown$ | F | EC         | $\cap$ D | וחו |    | N  |
|----|--------|---|----|----------|---|------------|----------|-----|----|----|
| PR | U      | ш | U. | U        | U | <b>E</b> 3 | UR       | II  | IU | IV |

| Size          | 230mm X 230mm                     |  |  |
|---------------|-----------------------------------|--|--|
| Thickness     | 6mm                               |  |  |
| Shape         | Quadrant                          |  |  |
| Frame type    | Rust Free Stainless Steel Railing |  |  |
| Mounting type | Wall Fittings                     |  |  |
| Finishes      | Clear, Digital print              |  |  |