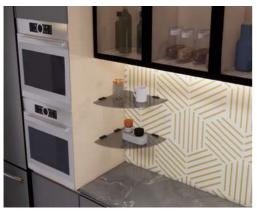

#### Kitchen, Dining room

Use glass shelves to store and display spice jars. This not only keeps your spices organized but also adds a visually appealing element to the kitchen.

To showcase seasonal or decorative centerpieces for your dining table it complements your dining room's aesthetic.