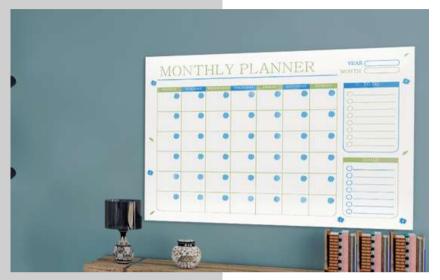

#### **Monthly Planner:**

A magnetic monthly planner typically consists of a large grid or calendar layout representing the days of the month. Each day has its own space, allowing you to see the entire month at a glance. These planners come with magnetic accessories such as date markers, event labels, and task magnets. Magnets can be easily moved around the board to update your schedule or add new events.