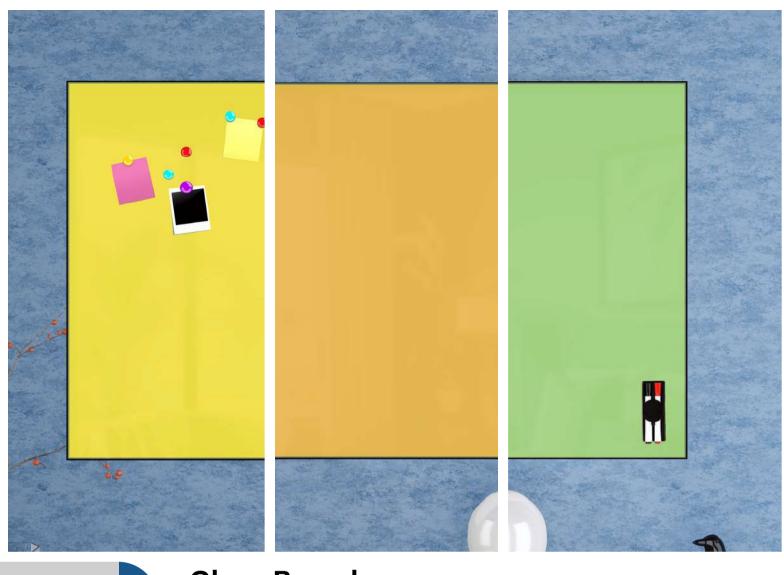

# GLASS MAGNETIC BOARDS

Glass magnetic boards offer the functionality of traditional magnetic boards with the added benefits of a glass surface. Magnets adhere firmly to the glass surface, allowing you to attach notes, photos, documents, and other magnetic accessories securely.

# Glass Magnetic Planner Boards

Glass Magnetic Planners Boards are versatile tools that can help you organize various aspects of your life, including tasks, meals, chores, and more. To create daily, weekly, or monthly task lists. You can easily rearrange tasks as priorities change by moving the magnets around.

# GLASS BOARDS

Modern offices and home offices can benefit from the stylish use of glass boards. They come in various sizes and colors, adding a stylish touch to the environment. Various colored backings can give contrast and aesthetic appeal while allowing written material to be easily visible.