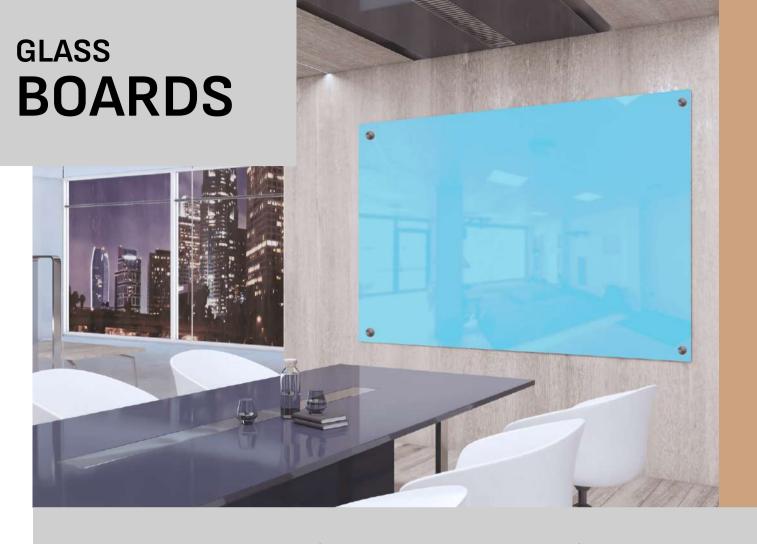

# GLASS BOARDS

Modern offices and home offices can benefit from the stylish use of glass boards. They come in various sizes and colors, adding a stylish touch to the environment. Various colored backings can give contrast and aesthetic appeal while allowing written material to be easily visible.

## **Applications**

Office ,Education centers, Health care facilities.