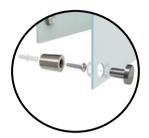

, or open office areas to facilitate collaboration and communication among team members.

| SPECIFICATION  |                                    |  |
|----------------|------------------------------------|--|
| Glass Strength | Toughened Glass                    |  |
| Thickness      | 4mm & 5mm                          |  |
| Appearance     | Clear and Extra clear              |  |
| Frame type     | Powder Coated or Anodized Aluminum |  |
| Frame Color    | Black                              |  |
| Mounting Type  | Wall fittings                      |  |
| Technology     | Magnetic board                     |  |

## **Applications**

Home office, Educational centers, Meeting areas in office

# **Fittings**

\*Double side Glass board available for customization

# Frameless Glass board





Pass Through Mounting



Stand of Mounting kit

# **Anodized Aluminum Frame**









Slim Frame for elegant look

# **Accessories**







# Size



| STYLE       | SIZE             |
|-------------|------------------|
| Small       | 600 mm X 450 mm  |
| Medium      | 710 mm X 430 mm  |
| Large       | 914 mm X 730 mm  |
| Extra Large | 1000 mm X 730 mm |

# **Product Benefits**



Easy to clean



Smooth writing



Magnetic



Ready to use



# **Glass Board Color Variations**



The colors shown are for illustrative purposes only. Actual products may have a slight color variation.

# **Steps to Get Your Glass Board**



#### **Call for a Free Consultation**



#### **Discuss the Requirements**



## Select from the Wide Range of Options

(Customize the glass based on privacy options