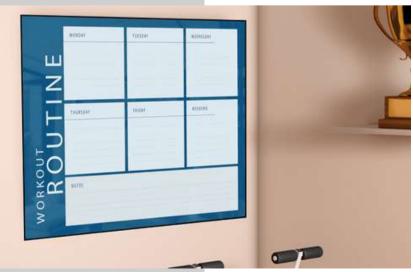

#### **Workout Planner:**

A magnetic workout planner typically features a grid or layout representing either the days of the week or the entire month. Each day or session has its own space, allowing you to plan and track your workouts systematically. A visual representation of your workout schedule helps you stay organized and committed to your fitness routine.