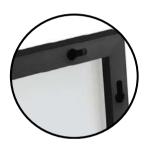

bers.

| SPECIFICATION  |                                    |  |
|----------------|------------------------------------|--|
| Glass Strength | Toughened Glass                    |  |
| Thickness      | 4mm & 5mm                          |  |
| Appearance     | Clear and Extra clear              |  |
| Frame type     | Powder Coated or Anodized Aluminum |  |
| Frame Color    | Black                              |  |
| Mounting Type  | Wall fittings                      |  |
| Technology     | Magnetic board                     |  |

## **Applications**

Home office, Educational centers, Meeting areas in office

# **Fittings**

\*Double side Glass board available for customization

# Frameless Glass board





Pass Through Mounting



Stand of Mounting kit

# **Anodized Aluminum Frame**









Slim Frame for elegant look

# **Accessories**







# Size



| STYLE       | SIZE             |
|-------------|------------------|
| Small       | 600 mm X 450 mm  |
| Medium      | 710 mm X 430 mm  |
| Large       | 914 mm X 730 mm  |
| Extra Large | 1000 mm X 730 mm |

# **Product Benefits**



Easy to clean



Smooth writing



Magnetic



Ready to use



# **Glass Board Color Variations**



The colors shown are for illustrative purposes only. Actual products may have a slight color variation.

# **Steps to Get Your Glass Board**



#### **Call for a Free Consultation**



#### **Discuss the Requirements**



## Select from the Wide Range of Options

(Customize the glass based on privacy options)



#### **Get your Free Quote**



#### **Execute Order after Customer Confirmati