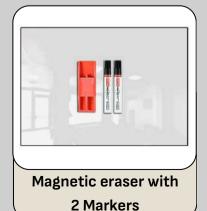

|  |
|----------------|------------------------------------|--|
| Glass Strength | Toughened Glass                    |  |
| Thickness      | 4mm & 5mm                          |  |
| Appearance     | Clear and Extra clear              |  |
| Frame type     | Powder Coated or Anodized Aluminum |  |
| Frame Color    | Black                              |  |
| Mounting Type  | Wall fittings                      |  |
| Technology     | Magnetic board                     |  |

## **Applications**

Home office, Educational centers, Meeting areas in office

# **Fittings**

\*Double side Glass board available for customization

# Frameless Glass board





Pass Through Mounting



Stand of Mounting kit

# **Anodized Aluminum Frame**









Slim Frame for elegant look

# **Accessories**







# Size



| STYLE       | SIZE             |
|-------------|------------------|
| Small       | 600 mm X 450 mm  |
| Medium      | 710 mm X 430 mm  |
| Large       | 914 mm X 730 mm  |
| Extra Large | 1000 mm X 730 mm |

# **Product Benefits**



Easy to clean



Smooth writing



Magnetic



Ready to use



# **Glass Board Color Variations**



The colors shown are for illustrative purposes only. Actual products may have a slight color variation.

# **Steps to Get Your Glass Board**



#### **Call for a Free Consultation**



#### **Discuss the Requirements**



## Select from the Wide Range of Options

(Customize the glass based on privacy options)



#### **Get your Free Quote**



#### **Execute Order after Customer Confirmation**

For Customization Options Please Contact ModDwell