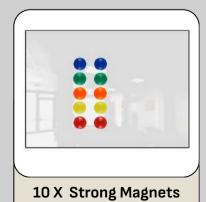

|  |
|----------------|------------------------------------|--|
| Glass Strength | Toughened Glass                    |  |
| Thickness      | 4mm & 5mm                          |  |
| Appearance     | Clear and Extra clear              |  |
| Frame type     | Powder Coated or Anodized Aluminum |  |
| Frame Color    | Black                              |  |
| Mounting Type  | Wall fittings                      |  |
| Technology     | Magnetic board                     |  |

## **Applications**

Home office, Educational centers, Meeting areas in office

# **Fittings**

\*Double side Glass board available for customization

# Frameless Glass board





Pass Through Mounting



Stand of Mounting kit

# **Anodized Aluminum Frame**









Slim Frame for elegant look

# **Accessories**







# Size



| STYLE       | SIZE             |
|-------------|------------------|
| Small       | 600 mm X 450 mm  |
| Medium      | 710 mm X 430 mm  |
| Large       | 914 mm X 730 mm  |
| Extra Large | 1000 mm X 730 mm |

# **Product Benefits**



Easy to clean



Smooth writing



Magnetic



Ready to use



# **Glass Board Color Variations**



The colors shown are for illustrative purposes only. Actual products may have a slight color variation.

# **Steps to Get Your Glass Board**



#### **Call for a Free Consultation**



#### **Discuss the Requirements**



## Select from the Wide Range of Options

(Customize the glass based on privacy options)



#### **Get your Free Quote**



#### **Execute Order after Customer Confirmation**

For Customization Options Please Contact ModDwell Bo