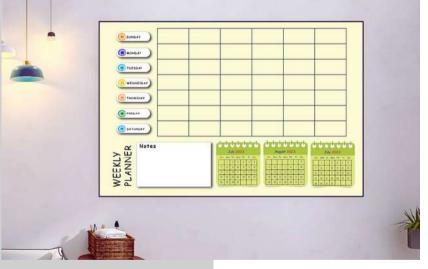

#### **Weekly Planner:**

A magnetic weekly planner typically consists of a grid or layout representing the days of the week. Each day has its own space, allowing you to plan and schedule your activities for the entire week at a glance and reusable. You can wipe off the previous week's schedule and start fresh each week, reducing paper waste and saving money.