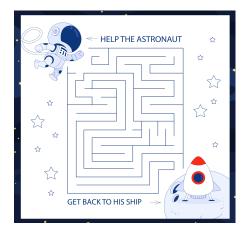

#### Concept Based Digitally Printed Glass

<image>

Printing a game board onto a glass coffee table can be a creative and unique way to incorporate gaming elements into your home decor

Choose the game board design you want to print onto the glass surface. This could be a classic board game like chess, checkers, backgammon, or even a custom-designed game board.