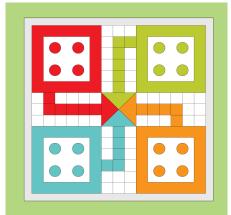

#### Concept Based Digitally Printed Glass

<image>

Printing a game board onto a glass coffee table can be a creative and unique way to incorporate gaming elements into your home decor

Choose the game board design you want to print onto the glass surface. This could be a classic board game like chess, checkers, backgammon, or even a custom-designed game board.

### Concept Based Digitally Printed Glass

Chess Game Board

Printing a game board onto a glass coffee table can be a creative and unique way to incorporate gaming elements into your home decor

Choose the game board design you want to print onto the glass surface. This could be a classic board game like chess, checkers, backgammon, or even a custom-designed game board.