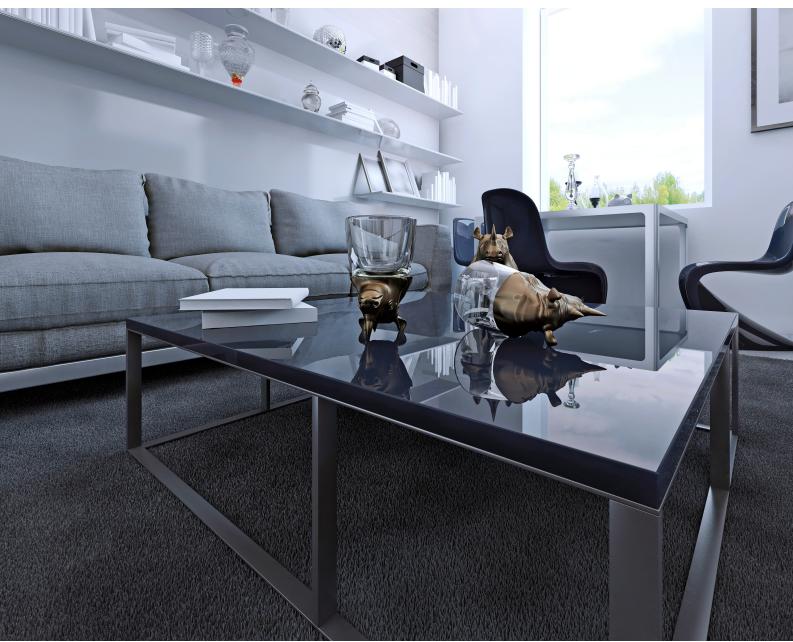

## LIFESTYLE PRODUCT

# GLASS TABLE TOP

A coffee table with a glass top is a stylish and popular choice for residential and commercial spaces. It's known for its sleek and modern appearance. The transparency of the glass can make the table appear less visually imposing, which can be especially beneficial in smaller spaces or rooms with much furniture. Because of their transparency, glass top coffee tables can create a sense of openness and lightness in a room. They allow light to pass through, which can help brighten up the space and make it feel more spacious.

# Table Models

A rectangular-base metal coffee table with a glass top is a contemporary and elegant piece of furniture that blends the strength of metal structures with the elegance of glass. Base Structure adds solidity and sturdiness to the coffee table. The glass top provides a sense of sophistication and transparency to the coffee table. Tempered glass provides increased durability and safety. Tempered glass is also more resistant to scratches and heat than ordinary glass, making it ideal for both indoor and outdoor applications.