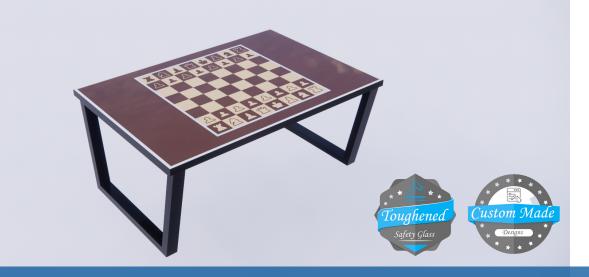

#### Concept Based Digitally Printed Glass

<image>

Printing a game board onto a glass coffee table can be a creative and unique way to incorporate gaming elements into your home decor

Choose the game board design you want to print onto the glass surface. This could be a classic board game like chess, checkers, backgammon, or even a custom-designed game board.

### Concept Based Digitally Printed Glass

Chess Game Board

Printing a game board onto a glass coffee table can be a creative and unique way to incorporate gaming elements into your home decor

Choose the game board design you want to print onto the glass surface. This could be a classic board game like chess, checkers, backgammon, or even a custom-designed game board.

#### Game Boards

| Glass type | Toughened Glass   |
|------------|-------------------|
| Thickness  | 8mm , 10mm & 12mm |
| Aesthetic  | Attractive        |
| safety     | Added safety      |
| Finish     | Non-Textured      |