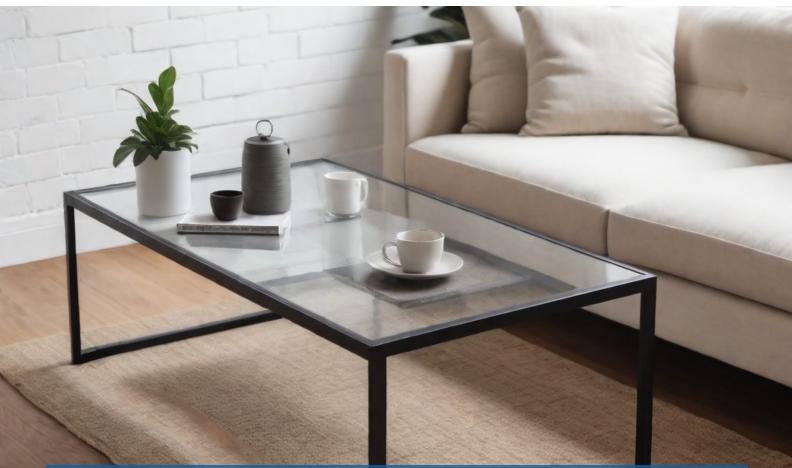

## LIFESTYLE PRODUCT

# GLASS TABLE TOP

A coffee table with a glass top is a stylish and popular choice for residential and commercial spaces. It's known for its sleek and modern appearance. The transparency of the glass can make the table appear less visually imposing, which can be especially beneficial in smaller spaces or rooms with much furniture. Because of their transparency, glass top coffee tables can create a sense of openness and lightness in a room. They allow light to pass through, which can help brighten up the space and make it feel more spacious.

# Table Models

A rectangular-base metal coffee table with a glass top is a contemporary and elegant piece of furniture that blends the strength of metal structures with the elegance of glass. Base Structure adds solidity and sturdiness to the coffee table. The glass top provides a sense of sophistication and transparency to the coffee table. Tempered glass provides increased durability and safety. Tempered glass is also more resistant to scratches and heat than ordinary glass, making it ideal for both indoor and outdoor applications.