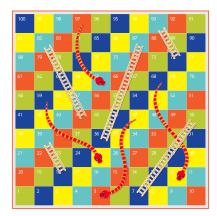

### Concept Based Digitally Printed Glass

Chess Game Board

Printing a game board onto a glass coffee table can be a creative and unique way to incorporate gaming elements into your home decor

Choose the game board design you want to print onto the glass surface. This could be a classic board game like chess, checkers, backgammon, or even a custom-designed game board.