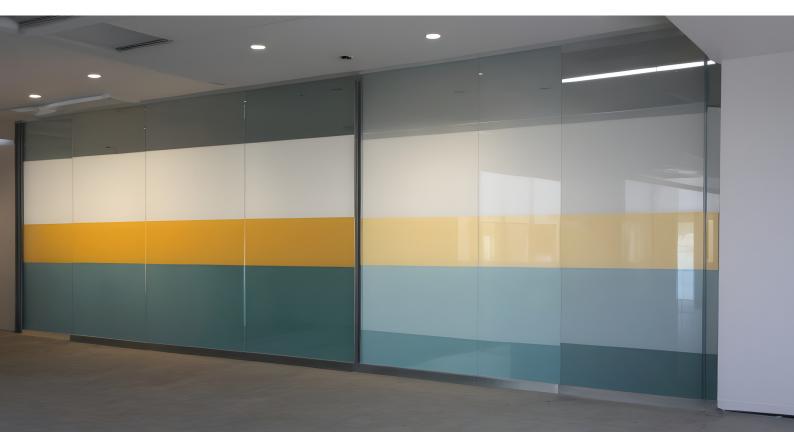

operties. These additives help to block harmful ultraviolet (UV) rays from the sun, which can cause fading and damage to objects behind the glass. Look for spray paints labeled as UV-resistant or with UV-blocking properties.

#### **CHEMICAL PROPERTIES**

Once the spray is on the glass it becomes inert so does not have an impact on the environment. All products are acrylic and are non-carcinogenic and non-toxic. They are produced in bulk ensuring energy consumption is of a minimum

#### **FIRE RESISTANCE COATING**

The paint used for back-painting the glass is specifically formulated to resist fire. These coatings are often made with fire-retardant additives that inhibit the spread of flames and reduce the heat transfer rate through the glass.



SPANDREL GLASS



INTERIOR WALL CLADDINGS





#### INTERNAL GLASS PARTITIONS



## KITCHEN BACKSPLASH





## BATHROOM BACKSPLASH



**GLASS TABLE TOPS** 





## KITCHEN CABINET SHUTTERS



## WARDROBE SHUTTERS



# **INNOVINK - LACQUERS**



#### STANDARD COLORS



#### SPECIAL EFFECT GLASS



The colors shown are for illustrative purposes only. Actual products may have a slight color variation.

## **Steps to Get Your Innovink-Lacquers**



maintenance

**Durable** 

& Safety

**Eco-Friendly** 

# TPRS-QSPI QUALITY SERVICEABILITY PROFESSIONALISM INNOVATION

TPRS is a 1000+ members family. With 25 years of expertise, we specialize in toughened safety glass, laminated safety glass, screen-printed safety glass, digitally printed safety glass, curved glasses, and insulated glasses for many applications including Architectural, Auto