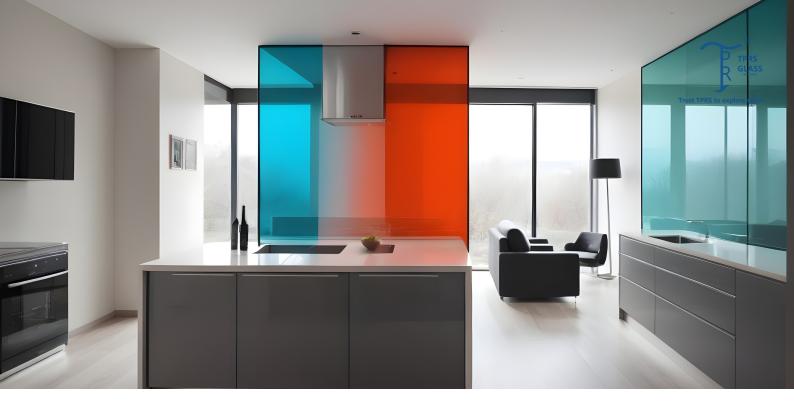

# TPRS INNO VINK LACQUERS





## **INNOVINK - LACQUERS**

TPRS Innovink Back Spray Painted Glass is a versatile and stylish solution for enhancing interior spaces with color, privacy, and durability. Our back spray-painted glass combines innovative technology with high-quality materials to provide a range of features that elevate your design projects to new heights.

It has two-part acrylic resin that is naturally curing. It is sprayed onto glass and has a 10-year monolithic guarantee. The two-part mix can then have an added color blended to it and various special effects added in.

#### **FEATURES AND BENEFITS**

Back spray-painted glass provides a smooth and uniform color or pattern on the glass surface, enhancing its visual appeal. It allows for customization in terms of color, finish, and design, adding a decorat