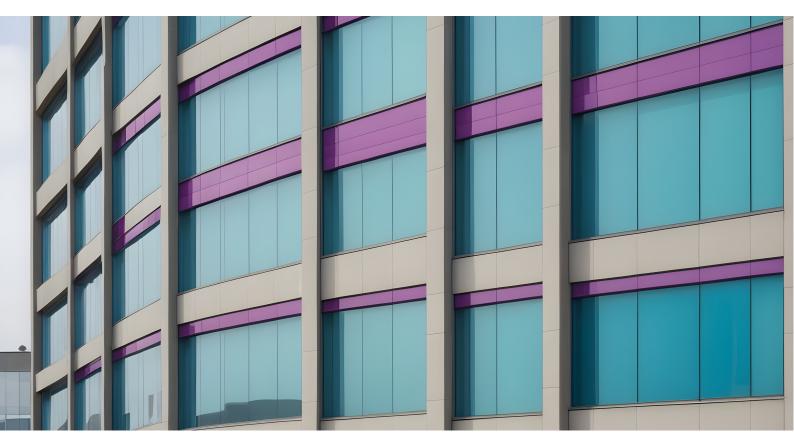

en include UV protection properties. These additives help to block harmful ultraviolet (UV) rays from the sun, which can cause fading and damage to objects behind the glass. Look for spray paints labeled as UV-resistant or with UV-blocking properties.

#### **CHEMICAL PROPERTIES**

Once the spray is on the glass it becomes inert so does not have an impact on the environment. All products are acrylic and are non-carcinogenic and non-toxic. They are produced in bulk ensuring energy consumption is of a minimum

#### **FIRE RESISTANCE COATING**

The paint used for back-painting the glass is specifically formulated to resist fire. These coatings are often made with fire-retardant additives that inhibit the spread of flames and reduce the heat transfer rate through the glass.



SPANDREL GLASS



INTERIOR WALL CLADDINGS





#### INTERNAL GLASS PARTITIONS



## KITCHEN BACKSPLASH





## BATHROOM BACKSPLASH



**GLASS TABLE TOPS** 





## KITCHEN CABINET SHUTTERS



## WARDROBE SHUTTERS



# **INNOVINK - LACQUERS**



#### STANDARD COLORS



#### SPECIAL EFFECT GLASS



The colors shown are for illustrative purposes only. Actual products may have a slight color variation.

## **Steps to Get Your Innovink-Lacquers**



maintenance

**Durable** 

& Safety

**Eco-Friendly** 

# TPRS-QSPI QUALITY SERVICEABILITY PROFESSIONALISM INNOVATION

TPRS is a 1000+ members family. With 25 years of expertise, we specialize in toughened safety glass, laminated safety glass, screen-printed safety glass, digitally printed safety glass, curved glasses, and insulated glasses for many applications in