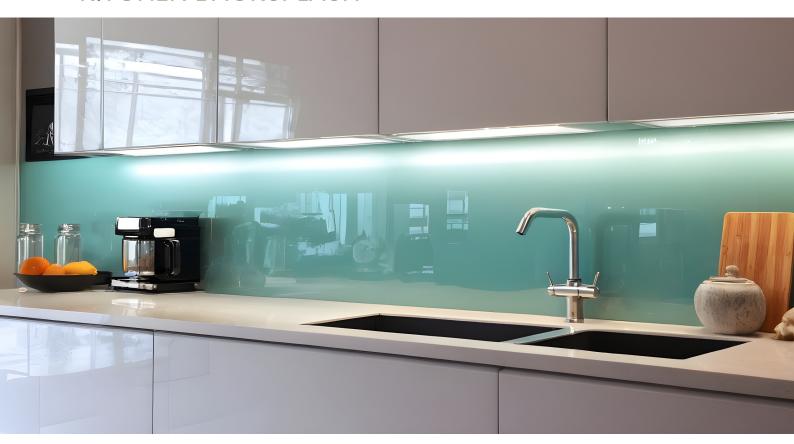

UV) rays from the sun, which can cause fading and damage to objects behind the glass. Look for spray paints labeled as UV-resistant or with UV-blocking properties.

#### **CHEMICAL PROPERTIES**

Once the spray is on the glass it becomes inert so does not have an impact on the environment. All products are acrylic and are non-carcinogenic and non-toxic. They are produced in bulk ensuring energy consumption is of a minimum

#### **FIRE RESISTANCE COATING**

The paint used for back-painting the glass is specifically formulated to resist fire. These coatings are often made with fire-retardant additives that inhibit the spread of flames and reduce the heat transfer rate through the glass.



SPANDREL GLASS



INTERIOR WALL CLADDINGS





#### INTERNAL GLASS PARTITIONS



## KITCHEN BACKSPLASH





## BATHROOM BACKSPLASH



**GLASS TABLE TOPS** 





## KITCHEN CABINET SHUTTERS



## WARDROBE SHUTTERS



# **INNOVINK - LACQUERS**



#### STANDARD COLORS



#### SPECIAL EFFECT GLASS



The colors shown are for illustrative purposes only. Actual products may have a slight color variation.

## **Steps to Get Your Innovink-Lacquers**



maintenance

**Durable** 

& Safety

**Eco-Friendly** 

# TPRS-QSPI QUALITY SERVICEABILITY PROFESSIONALISM INNOVATION

TPRS is a 1000+ members family. With 25 years of expertise, we specialize in toughened safety glass, laminated safety glass, screen-printed safety glass, digitally printed safety glass, curved glasses, and insulated glasses for many applications including Architectural, Automotive, and Industrial purposes. We have obtained the necessa