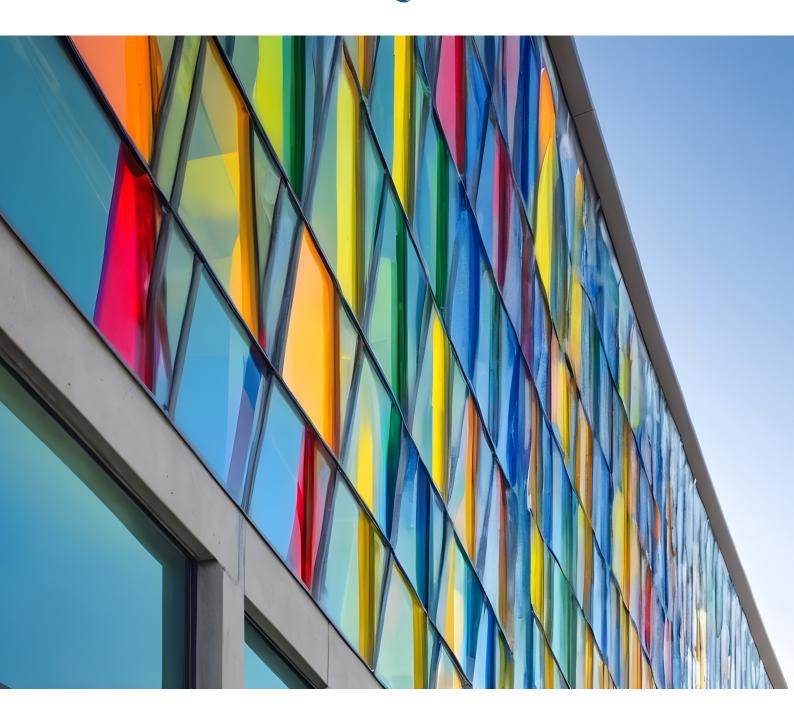

# TPRS INNO VINK LACQUERS





## **INNOVINK - LACQUERS**

TPRS Innovink Back Spray Painted Glass is a versatile and stylish solution for enhancing interior spaces with color, privacy, and durability. Our back spray-painted glass combines innovative technology with high-quality materials to provide a range of features that elevate your design projects to new heights.

It has two-part acrylic resin that is naturally curing. It is sprayed onto glass and has a 10-year monolithic guarantee. The two-part mix can then have an added color blended to it and various special effects added in.

#### **FEATURES AND BENEFITS**

Back spray-painted glass provides a smooth and uniform color or pattern on the glass surface, enhancing its visual appeal. It allows for customization in terms of color, finish, and design, adding a decor