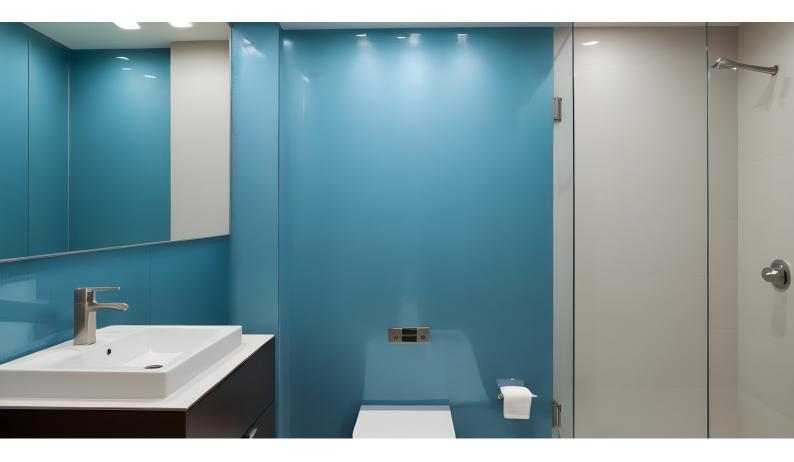

can cause fading and damage to objects behind the glass. Look for spray paints labeled as UV-resistant or with UV-blocking properties.

#### **CHEMICAL PROPERTIES**

Once the spray is on the glass it becomes inert so does not have an impact on the environment. All products are acrylic and are non-carcinogenic and non-toxic. They are produced in bulk ensuring energy consumption is of a minimum

#### **FIRE RESISTANCE COATING**

The paint used for back-painting the glass is specifically formulated to resist fire. These coatings are often made with fire-retardant additives that inhibit the spread of flames and reduce the heat transfer rate through the glass.



SPANDREL GLASS



INTERIOR WALL CLADDINGS





#### INTERNAL GLASS PARTITIONS



## KITCHEN BACKSPLASH





## BATHROOM BACKSPLASH



**GLASS TABLE TOPS** 





## KITCHEN CABINET SHUTTERS



## WARDROBE SHUTTERS



# **INNOVINK - LACQUERS**



#### STANDARD COLORS



#### SPECIAL EFFECT GLASS



The colors shown are for illustrative purposes only. Actual products may have a slight color variation.

## **Steps to Get Your Innovink-Lacquers**



maintenance

**Durable** 

& Safety

**Eco-Friendly** 

# TPRS-QSPI QUALITY SERVICEABILITY PROFESSIONALISM INNOVATION

TPRS is a 1000+ members family. With 25 years of expertise, we specialize in toughened safety glass, laminated safety glass, screen-printed safety glass, digitally printed safety glass, curved glasses, and insulated glasses for many applications including Architectural, Automotive, and Industrial purposes. We have obtained the necessary certifications viz.ISO900