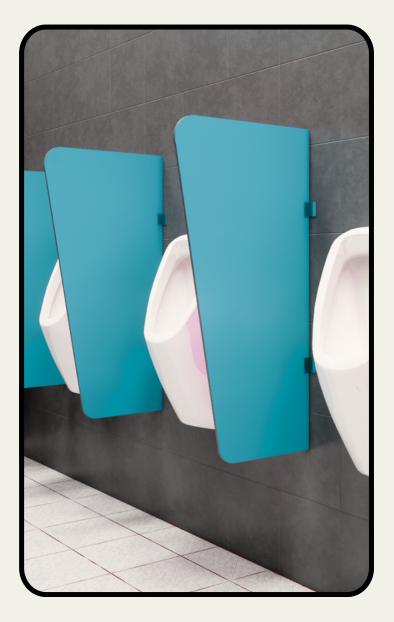

# **Urinal partitions**

Glass urinal partitions offers contemporary solution for restroom design, providing durability, hygiene, and aesthetic appeal. Crafted from toughened or tempered glass, these partitions are robust and resistant to scratches and stains, ensuring longevity in high-traffic environments.

- Offers modern and sophisticated look
- Easy to clean and sanitize
- Highly durable and resistant to scratches, stains, and corrosion
- Flexibility in design
- Seamless integration into various architectural styles

#### Shapes available

- Square
- Trapezoid

### Size

• Standard size

Height

36" / 40" / 48" / 55" Width

14" / 18" / 24"

• Also customizable to individual requirements.