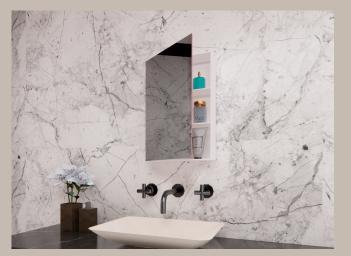

# MIRROR CABINETS

**Single door cabinets** 

**Double door cabinets** 

**Framed mirror cabinets** 

# **Product Technical Description**

- Anodized aluminium frame
- Silver Coated Glass Mirror
- Tempered Glass Shelf
- Hinge with soft closing Make: Hafele or Hettich
- Customizable shelves in the interior