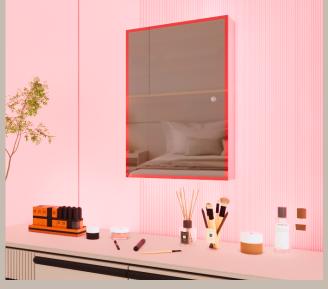

## Available models & sizes\*

Single door cabinets

10" x 16" 12" x 18" 14" x 20" 16" x 24"

Double door cabinets

18" x 18" 24" x 24" 24" x 32"

Available in both framed / frameless

Available Frame colour

Black Rose Gold

# MIRROR CABINETS

**Single door cabinets** 

**Double door cabinets** 

**Framed mirror cabinets** 