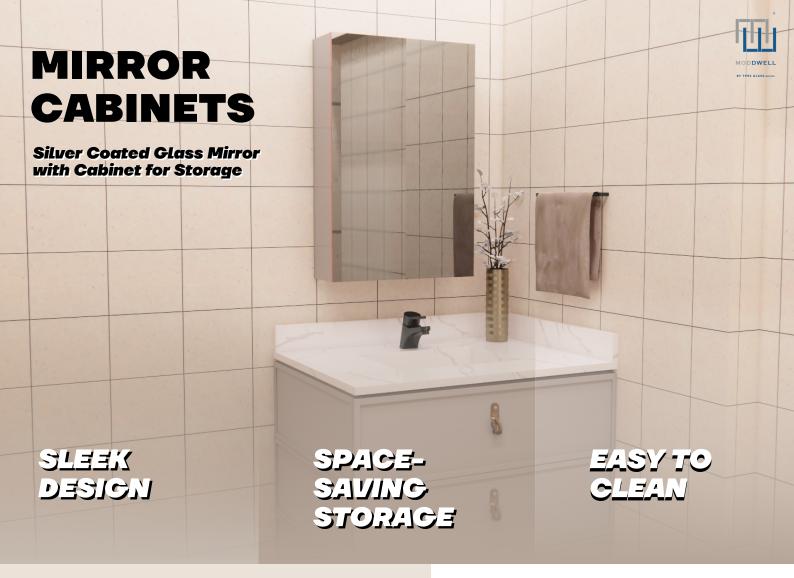

Maximize your bathroom storage with the ModDwell Mirror Cabinet. Shelves are placed such that there is no wasted space, fitting everything you need and keeping clutter off your countertop. The 120 mm deep design provides extra the internal storage space than traditional deep cabinets. Installation is fast and easy-simply screw to the wall, right out of the box.

Storage

Ample storage space for all your bathroom essentials.

Design

120mm Deep shelves provide space to hold large containers. Lowprofile design hugs the wall for a clean look.

**Rust Proof** 

Constructed with durable aluminium material which is corrosion resistant.

**Option to install as** left- or right-hinge swing to match user preference.

Easy to use

#### **Easy Installation**

Easy surface-mount installation-no wall cutting. Includes mounting hardware.