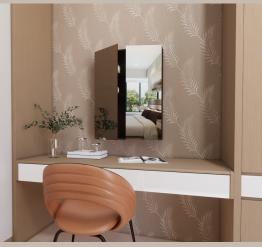

# MIRROR CABINETS

**Single door cabinets** 

**Double door cabinets** 

**Framed mirror cabinets** 

# **Product Technical Description**

- Anodized aluminium frame
- Silver Coated Glass Mirror
- Tempered Glass Shelf
- Hinge with soft closing Make: Hafele or Hettich
- Customizable shelves in the interior